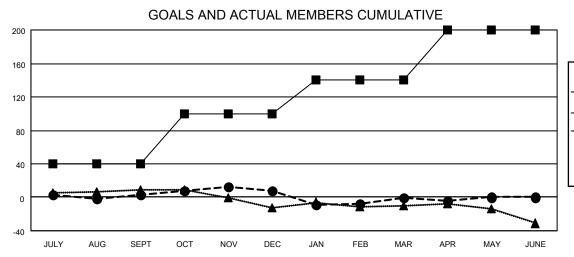

## District 201V5

| Clubs                 |               |           |               | Members               |                       |                         |                                                    |
|-----------------------|---------------|-----------|---------------|-----------------------|-----------------------|-------------------------|----------------------------------------------------|
| RESULTS FOR 2022-2023 |               |           |               | RESULTS FOR 2022-2023 |                       |                         |                                                    |
| QUARTER               | NEW CLUB GOAL | NEW CLUBS | DROPPED CLUBS | QUARTER MEMB          | ER GROWTH NET<br>GOAL | MEMBER GROWTH<br>ACTUAL | DROPPED<br>MEMBERS ACTUAL<br>(including transfers) |
| JULY/AUG/SEPT         | 0             | 0         | 0             | JULY/AUG/SEPT         | 40                    | 48                      | 39                                                 |
| OCT/NOV/DEC           | 0             | 0         | 0             | OCT/NOV/DEC           | 60                    | 36                      | 28                                                 |
| JAN/FEB/MAR           | 0             | 0         | 0             | JAN/FEB/MAR           | 40                    | 26                      | 31                                                 |
| APR/MAY/JUNE          | 0             | 0         | 0             | APR/MAY/JUNE          | 60                    | 8                       | 9                                                  |

## GOALS AND ACTUAL NEW CLUBS CUMULATIVE

| -■- MEMBER GROWTH NET GOAL        |
|-----------------------------------|
| - ● - MEMBER GROWTH ACTUAL        |
| - ▲ - LAST YEAR MEMBERSHIP ACTUAL |
|                                   |